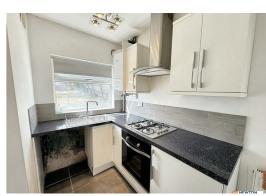

Contemporary fitted kitchen: Ample cupboard space, integrated oven and hob, room for appliances, and access to the rear garden.

Modern family bathroom: Stylish three-piece suite with bath and overhead shower, washbasin, and WC.